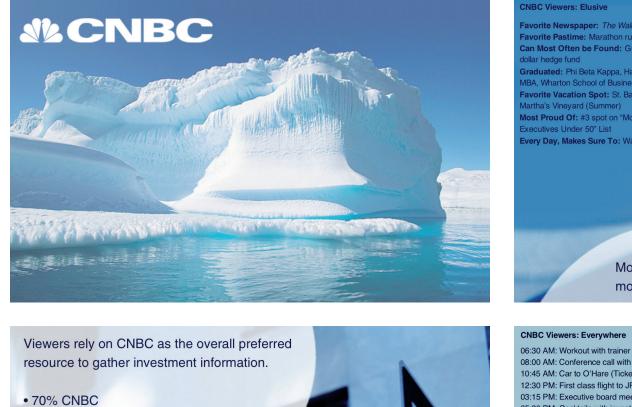

#### Hillier Motion Graphic Stills

CNBC needed to sell more airtime in an increasingly crowded category. The audience was perhaps the toughest of all: skeptical media buyers.

We decided our campaign had to focus on the network's simple yet inimitable value proposition—its people. We filmed their award-winning anchors. We created in-depth profiles of specific viewers. We made sure everyone remembered which network had the most affluent and influential audience.

To complete this integrated campaign, we brought new levels of power and magic to CNBC's sales materials.

**CNBC needed to sell more airtime in an increasingly crowded** Result: The highest upfront ad sales in the network's history.

ANNUAL SALES DRIVE

B2B Sales Campaign

- 39% Forbes
- 38% Business Week
- 36% Barron's
- 31% Fortune

More than a third of Business Day viewing is of CNBC more than twice that of networks like Fox News, CNN,

06:30 AM: Workout with trainer (Wake-Up Call) 08:00 AM: Conference call with London (Squawk Box) 10:45 AM: Car to O'Hare (Ticker check) 12:30 PM: First class flight to JFK (Power Lunch) 03:15 PM: Executive board meeting (Closing Bell) 05:30 PM: Cocktails with investment team (Business Center) 08:00 PM: Reservations at four star restaurant (Kudlow & Cramer)

% CNBC viewers more likely than the general population to...

33% Own a vacation or second home
55% Take 3+ domestic business trips by airplane
37% Take 3+ domestic vacation trips by airplane
90% Take 3+ foreign business trips by airplane
36% Take 3+ foreign vacation trips by airplane